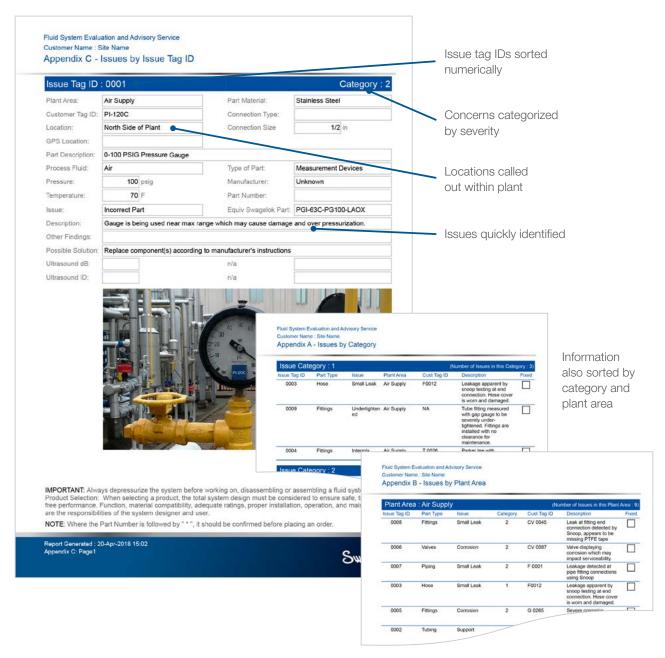

# Quickly Assess the Situation With Our Easy-to-Follow Report.

The report example below is a representation of the type of information you would receive from a Swagelok evaluation. Your actual report would reflect information more specific to the service being performed.