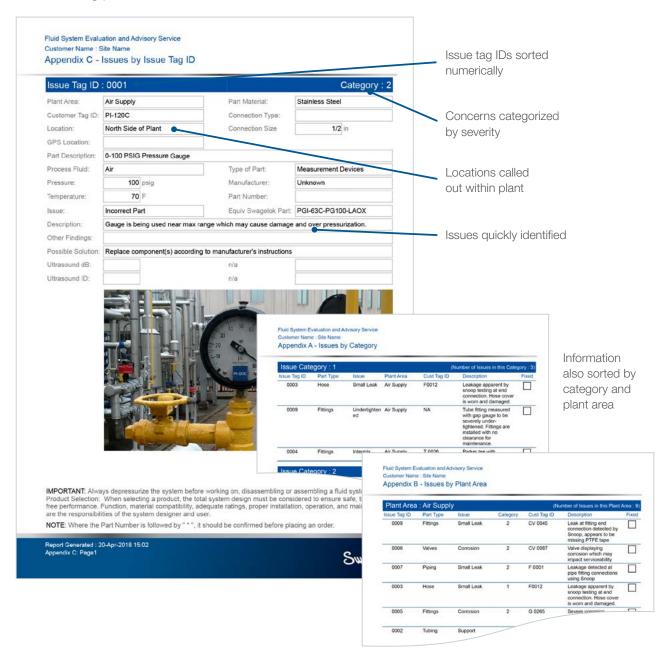

## Quickly Assess the Situation With Our Easy-to-Follow Report.

The report example below is a representation of the type of information you would receive from a Swagelok evaluation. Your actual report would reflect information more specific to the service being performed.